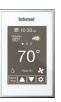

Invita® Wi-Fi Thermostat 564 is the all-in-one thermostat solution your customers need to effectively operate their new HVAC systems.

Display color themes: black, white, espresso, latte & blue

# Invita Wi-Fi Thermostat 564

## **Smart Thermostat Features**

- Mobile app
- Warning email notifications

- Programmable schedule with early start
- Energy monitoring
- Extended operating temperature range

Away savings mode

 Notifies of water leak with connection to Watts FloodSafe® Water Detector Shutoff

- Weather
- Outdoor Temperature

- Relative humidity control
- Ventilation

- Multiple display colors
- Slim profile

 Voice Commands with Google Home and Amazon Alexa