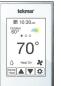

Invita® Wi-Fi Thermostat 564 is the all-in-one thermostat solution your customers need to effectively operate their new HVAC systems.

Display color themes: black, white, espresso, latte & blue

# Invita Wi-Fi Thermostat 564

## **Smart Thermostat Features**

- Mobile app
- Warning email notifications

- Programmable schedule with early start
- Energy monitoring
- Extended operating temperature range

Away savings mode

 Notifies of water leak with connection to Watts FloodSafe® Water Detector Shutoff

- Weather
- Outdoor Temperature

- Relative humidity control
- Ventilation

- Multiple display colors
- Slim profile

 Voice Commands with Google Home and Amazon Alexa