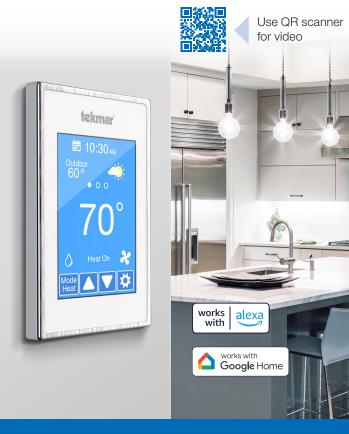

# Invita Wi-Fi Thermostat 564

- Weather
- Outdoor Temperature

- Relative humidity control
- Ventilation

- Multiple display colors
- Slim profile

 Voice Commands with Google Home and Amazon Alexa

#### **Watts Home Has You Covered**

The Invita Wi-Fi Thermostat can be adjusted remotely from your mobile device with the Watts Home app.