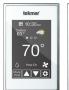

Invita® Wi-Fi Thermostat 564 is the all-in-one thermostat solution your customers need to effectively operate their new HVAC systems.

Display color themes: black, white, espresso, latte & blue

# Invita Wi-Fi Thermostat 564

## **Smart Thermostat Features**

- Mobile app
- Warning email notifications

- Programmable schedule with early start
- Energy monitoring
- Extended operating temperature range

Away savings mode

 Notifies of water leak with connection to Watts FloodSafe® Water Detector Shutoff

- Weather
- Outdoor Temperature

- Relative humidity control
- Ventilation

- Multiple display colors
- Slim profile

 Voice Commands with Google Home and Amazon Alexa