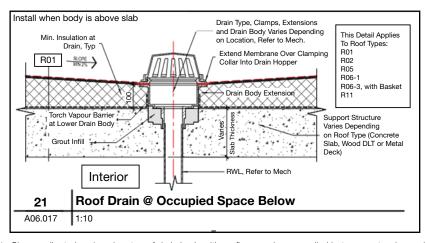

### Install - Body Above Slab

- Clamp collar to be placed on top of drain body with roofing membrane applied between extension and clamp collar.
- Supplied hardware to be threaded into body, affixed into ears on clamp collar. Tighten bolts to compress membrane between clamp collar and body.
- 3. Place dome on flange.