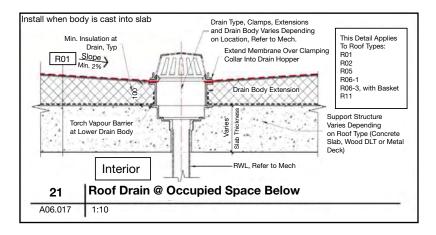

#### Install - Cast In Slab

- 1. V extension to be placed on top of body with supplied gasket in between body and bottom of extension. Extension to be placed in center of gasket, confirmed by ensuring gasket is visible on both sides of the extension. If multiple extensions are required, gaskets to be placed in between each extension with the guidelines above adhered to.
- 2. Clamp collar to be placed on top of extension with roofing membrane applied between extension and clamp collar.
- 3. Supplied hardware to be threaded into body, passing through ears on both clamp collar and extension. Tighten bolts to compress gaskets and roof membrane in assembly.

4. Place dome on flange.