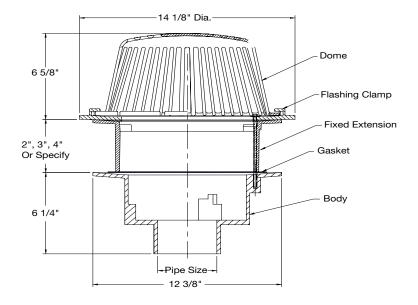

#### **Dimensions**

#### Install - Cast In Slab

- 1. V extension to be placed on top of body with supplied gasket in between body and bottom of extension. Extension to be placed in center of gasket, confirmed by ensuring gasket is visible on both sides of the extension. If multiple extensions are required, gaskets to be placed in between each extension with the guidelines above adhered to.
- 2. Clamp collar to be placed on top of extension with roofing membrane applied between extension and clamp collar.
- 3. Supplied hardware to be threaded into body, passing through ears on both clamp collar and extension. Tighten bolts to compress gaskets and roof membrane in assembly.

4. Place dome on flange.

### Install - Body Above Slab

- Clamp collar to be placed on top of drain body with roofing membrane applied between extension and clamp collar.
- Supplied hardware to be threaded into body, affixed into ears on clamp collar. Tighten bolts to compress membrane between clamp collar and body.
- 3. Place dome on flange.