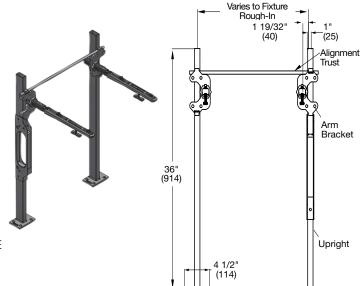

# WCA-411-WLA / WCA-411-WC-WLA

## Floor Mounted Lavatory Carrier with Concealed Arms and Waste Line Access

#### Specification

Watts WCA-411-WLA / WCA-411-WC-WLA floor mounted concealed arm lavatory carrier with heavy gauge steel offset uprights and integral waste line access, adjustable epoxy coated cast iron arms with leveling screws and basin locking device, upper tie rod, and plated hardware. Carrier complies with requirements of ASME A112.6.1M up to a 250 lb (113 kg) static load.

#### NOTICE

Anchor legs to concrete floor with minimum 1/2"(13) anchor bolts (by others).