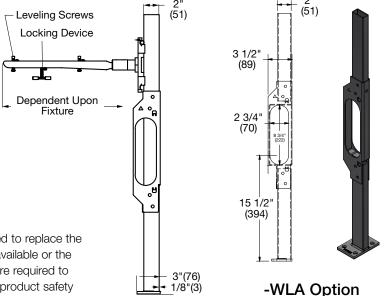

# WCA-411-WLA / WCA-411-WC-WLA

## Floor Mounted Lavatory Carrier with Concealed Arms and Waste Line Access

#### Specification

Watts WCA-411-WLA / WCA-411-WC-WLA floor mounted concealed arm lavatory carrier with heavy gauge steel offset uprights and integral waste line access, adjustable epoxy coated cast iron arms with leveling screws and basin locking device, upper tie rod, and plated hardware. Carrier complies with requirements of ASME A112.6.1M up to a 250 lb (113 kg) static load.