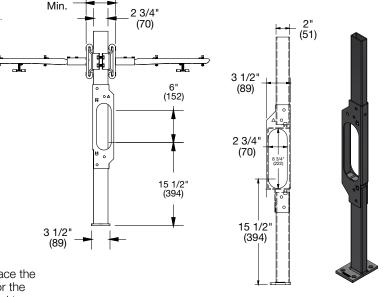

## **Specification**

Watts TCA-411-D-WLA / TCA-411-D-WC-WLA epoxy coated back-to-back floor mounted concealed arm track lavatory carrier with heavy gauge steel offset uprights and integral waste line access, with double steel cross plate with integral mounting brackets , sliding adjustable arm brackets, and adjustable cast iron concealed arms with leveling screws, and basin locking device. Carrier complies with requirements of ASME A112.6.1M up to a 250 lb. (113 kg) static load.

| Options |                              |  |
|---------|------------------------------|--|
| Suffix  | Description                  |  |
| -M42    | 42" Long Carrier Leg         |  |
| -M54    | 2" Chrome Plated Escutcheons |  |
| -M55    | 4" Chrome Plated Escutcheons |  |