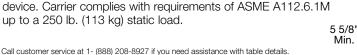

## **Specification**

Watts TCA-411-D-WLA / TCA-411-D-WC-WLA epoxy coated back-to-back floor mounted concealed arm track lavatory carrier with heavy gauge steel offset uprights and integral waste line access, with double steel cross plate with integral mounting brackets , sliding adjustable arm brackets, and adjustable cast iron concealed arms with leveling screws, and basin locking device. Carrier complies with requirements of ASME A112.6.1M up to a 250 lb. (113 kg) static load.

## NOTICE

Anchor legs to concrete floor with four minimum 1/2"(13) anchor bolts (by others).