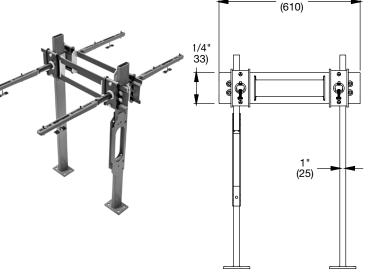

## **Specification**

Watts TCA-411-D-WLA / TCA-411-D-WC-WLA epoxy coated back-to-back floor mounted concealed arm track lavatory carrier with heavy gauge steel offset uprights and integral waste line access, with double steel cross plate with integral mounting brackets , sliding adjustable arm brackets, and adjustable cast iron concealed arms with leveling screws, and basin locking device. Carrier complies with requirements of ASME A112.6.1M up to a 250 lb. (113 kg) static load.

-WLA Option

Watts product specifications in U.S. customary units and metric are approximate and are provided for reference only. For precise measurements, please contact Watts Technical Service. Watts reserves the right to change or modify product design, construction, specifications, or materials without prior notice and without incurring any obligation to make such changes and modifications on Watts products previously or subsequently sold.