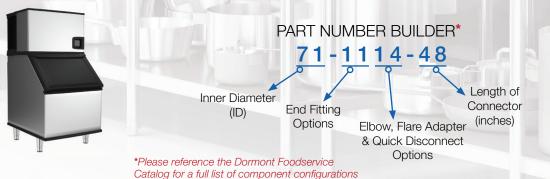

# PART NUMBER BUILDER

Inner Diameter (ID)

Optional Accessory 2Q = 2-Way Quick Disconnect Length of Connector (inches)

MANAN

Flexible design

The Dormont Lead Free\* Swirl Hose quickly and easily connects water-fed appliances and equipment to the water supply line, making it easy to move equipment for cleaning without disconnecting the water supply. The flexible design

of the swirl hose easily extends and retracts without damage.

#### **Applications:**

**Dormont Swirl Hose** 

Ice machines, beverage equipment, coffee brewers, steamers, and more

- Will not kink or crack like ordinary copper tubing
- NSF Listed to NSF/ANSI 169 and NSF/ANSI/CAN 372
- Available with Double Shut-off Quick Disconnect