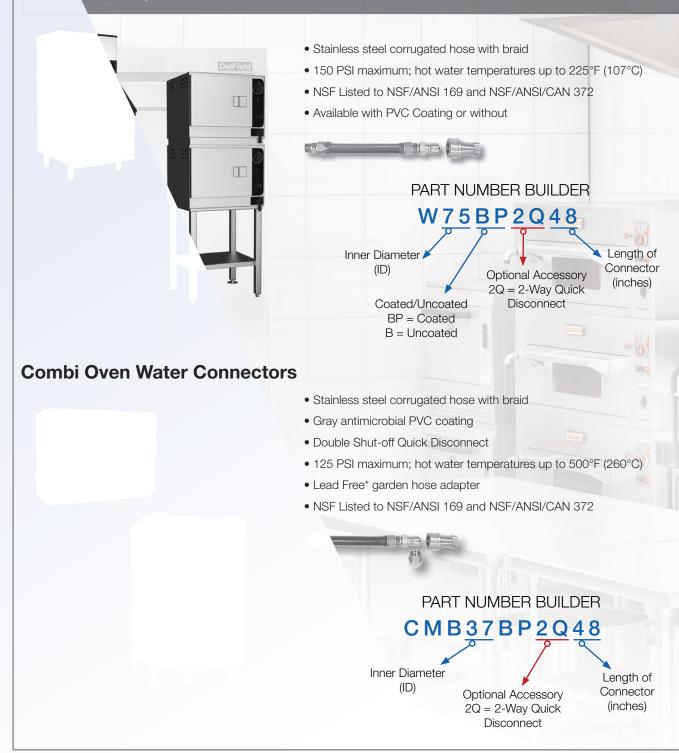

# Lead Free\* Water Connector Solutions

Dormont Hi-PSI<sup>®</sup> Flex water connectors provide long, trouble-free service life, and permit quick, safe connection of hot and cold water service lines to moveable/castered and stationary food service equipment. Listed to NSF, these water connectors are composed of a stainless steel corrugated tube covered with a tight weave stainless steel braid. An optional gray PVC antimicrobial coating prevents the growth of bacteria, mold, and mildew.

### Water Connectors

**Applications:** 

distribution systems, steam kettles, steamers, ice machines

\*The wetted surface of this product contacted by consumable water contains less than 0.25% of lead by weight.

# Lead Free\* Steam Connector Solutions

Dormont Lead Free\* steam connectors provide a long, trouble-free service life while permitting quick, safe connection of steam lines to caster-mounted and stationary foodservice equipment.

# **Steam Connectors**

### **Applications:**

Appliances requiring a steam connection (steam kettles, steam tables, braising pans, steamer

- Orange Insulating sleeve and heat shield
- Available with Double Shut-Off Quick Disconnect
- 125 PSI maximum; hot water temperatures up to 500°F (260°C)
- NSF Listed to NSF/ANSI/CAN 372

# PART NUMBER BUILDER

Inner Diameter (ID)

Optional Accessory 2Q = 2-Way Quick Disconnect Length of Connector (inches)

MANAN

Flexible design

The Dormont Lead Free\* Swirl Hose quickly and easily connects water-fed appliances and equipment to the water supply line, making it easy to move equipment for cleaning without disconnecting the water supply. The flexible design