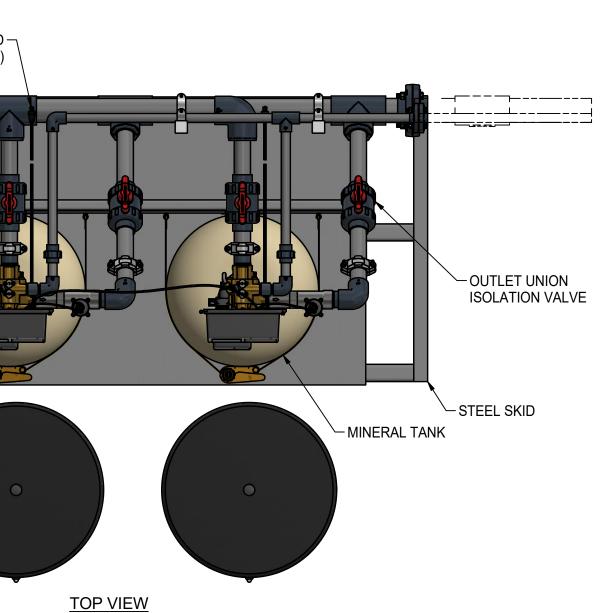

## NOTES:

D

C

 $\rightarrow$ 

- 1. ALL DIMENSIONS SHOWN IN TABLE ARE IN INCHES, UNLESS
- OTHERWISE NOTED & ARE ± 1 INCH (25MM). 2. ALL ITEMS SHOWN IN PHANTOM LINE ARE TO BE PROVIDED BY OTHERS.
- 3. ALL DIMENSIONS ARE SUBJECT TO CHANGE WITHOUT ANY NOTICE.
- 4. PROVIDE A 2 FEET MINIMUM CLEARANCE ABOVE MINERAL TANK FOR FILLING MEDIA.
- 5. A GFCI EQUIPT ELECTRICAL OUTLET SHOULD BE PROVIDED WITHIN 5 FEET OF EQUIPMENT LOCATION.
- 6. PROVIDED SYSTEM SHALL NOT BE SUBJECT TO ANY VACUUM. IF RISK OF VACUUM IS PRESENT, INSTALL SIPHON BREAK ON DRAIN LINE & INSTALL VACUUM RELIEF VALVE WATTS ORDERING CODE # 0556031 ON INLET LINE.
- BRINE TANK DIMENSIONS SHOWN ON TABLE ARE FACTORY SELECTED FOR USE WITH THE SPECIFIED SYSTEM SIZE.
- 8. DO NOT INSTALL DRAIN LINE DIRECTLY TO A DRAIN. FOR PROPER DRAIN CONNECTION FOLLOW ALL NATIONAL, STATE AND LOCAL CODES. DO NOT CONSTRUCT DRAIN LINE TO ELEVATIONS THAT EXCEED 4 FEET ABOVE THE CONTROL VALVE'S DRAIN PORT.
- 9. THE FULL WEIGHT OF THE PIPING AND VALVES MUST BE SUPPORTED BY PIPE HANGERS OR OTHER MEANS.
- 10. INLET AND OUTLET SUPPLY PIPING NEEDS TO BE SIZED ACCORDING TO FLOW RATE REQUIREMENTS BY OTHERS.
- 11. POWER REQUIREMENTS: 115V/60HZ 2.7 AMPS PER CONTROL VALVE UNLESS OTHERWISE SPECIFIED. 12. BRINE TANK MUST BE LOCATED WITHIN 10 FEET OF SYSTEM CONTROL
- VALVE AND ON A COMMON FLOOR ELEVATION WITH MINERAL TANK TO ENSURE PROPER BRINE DRAW OPERATION. 13. USE FACTORY SUPPLIED BRINE TUBING. DO NOT USE SMALLER
- DIAMETER TUBING THAN WHAT IS SUPPLIED. 14. LIMIT INLET PRESSURE TO NOT EXCEED MAXIMUM PUBLISHED OPERATING PRESSURE.