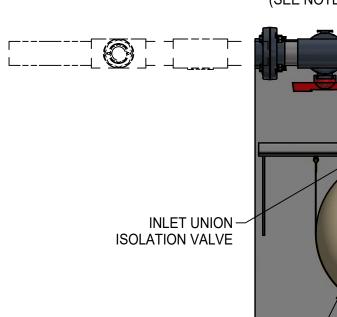

## NOTES:

D

C

 $\rightarrow$ 

- 1. ALL DIMENSIONS SHOWN IN TABLE ARE IN INCHES, UNLESS
- OTHERWISE NOTED & ARE ± 1 INCH (25MM). 2. ALL ITEMS SHOWN IN PHANTOM LINE ARE TO BE PROVIDED BY OTHERS.
- 3. ALL DIMENSIONS ARE SUBJECT TO CHANGE WITHOUT ANY NOTICE.
- 4. PROVIDE A 2 FEET MINIMUM CLEARANCE ABOVE MINERAL TANK FOR FILLING MEDIA.
- 5. A GFCI EQUIPT ELECTRICAL OUTLET SHOULD BE PROVIDED WITHIN 5 FEET OF EQUIPMENT LOCATION.
- 6. PROVIDED SYSTEM SHALL NOT BE SUBJECT TO ANY VACUUM. IF RISK OF VACUUM IS PRESENT, INSTALL SIPHON BREAK ON DRAIN LINE & INSTALL VACUUM RELIEF VALVE WATTS ORDERING CODE # 0556031 ON INLET LINE.
- BRINE TANK DIMENSIONS SHOWN ON TABLE ARE FACTORY SELECTED FOR USE WITH THE SPECIFIED SYSTEM SIZE.
- 8. DO NOT INSTALL DRAIN LINE DIRECTLY TO A DRAIN. FOR PROPER DRAIN CONNECTION FOLLOW ALL NATIONAL, STATE AND LOCAL CODES. DO NOT CONSTRUCT DRAIN LINE TO ELEVATIONS THAT EXCEED 4 FEET ABOVE THE CONTROL VALVE'S DRAIN PORT.
- 9. THE FULL WEIGHT OF THE PIPING AND VALVES MUST BE SUPPORTED BY PIPE HANGERS OR OTHER MEANS.
- 10. INLET AND OUTLET SUPPLY PIPING NEEDS TO BE SIZED ACCORDING TO FLOW RATE REQUIREMENTS BY OTHERS.
- 11. POWER REQUIREMENTS: 115V/60HZ 2.7 AMPS PER CONTROL VALVE UNLESS OTHERWISE SPECIFIED. 12. BRINE TANK MUST BE LOCATED WITHIN 10 FEET OF SYSTEM CONTROL
- VALVE AND ON A COMMON FLOOR ELEVATION WITH MINERAL TANK TO ENSURE PROPER BRINE DRAW OPERATION. 13. USE FACTORY SUPPLIED BRINE TUBING. DO NOT USE SMALLER
- DIAMETER TUBING THAN WHAT IS SUPPLIED. 14. LIMIT INLET PRESSURE TO NOT EXCEED MAXIMUM PUBLISHED OPERATING PRESSURE.

## SIDE VIEW