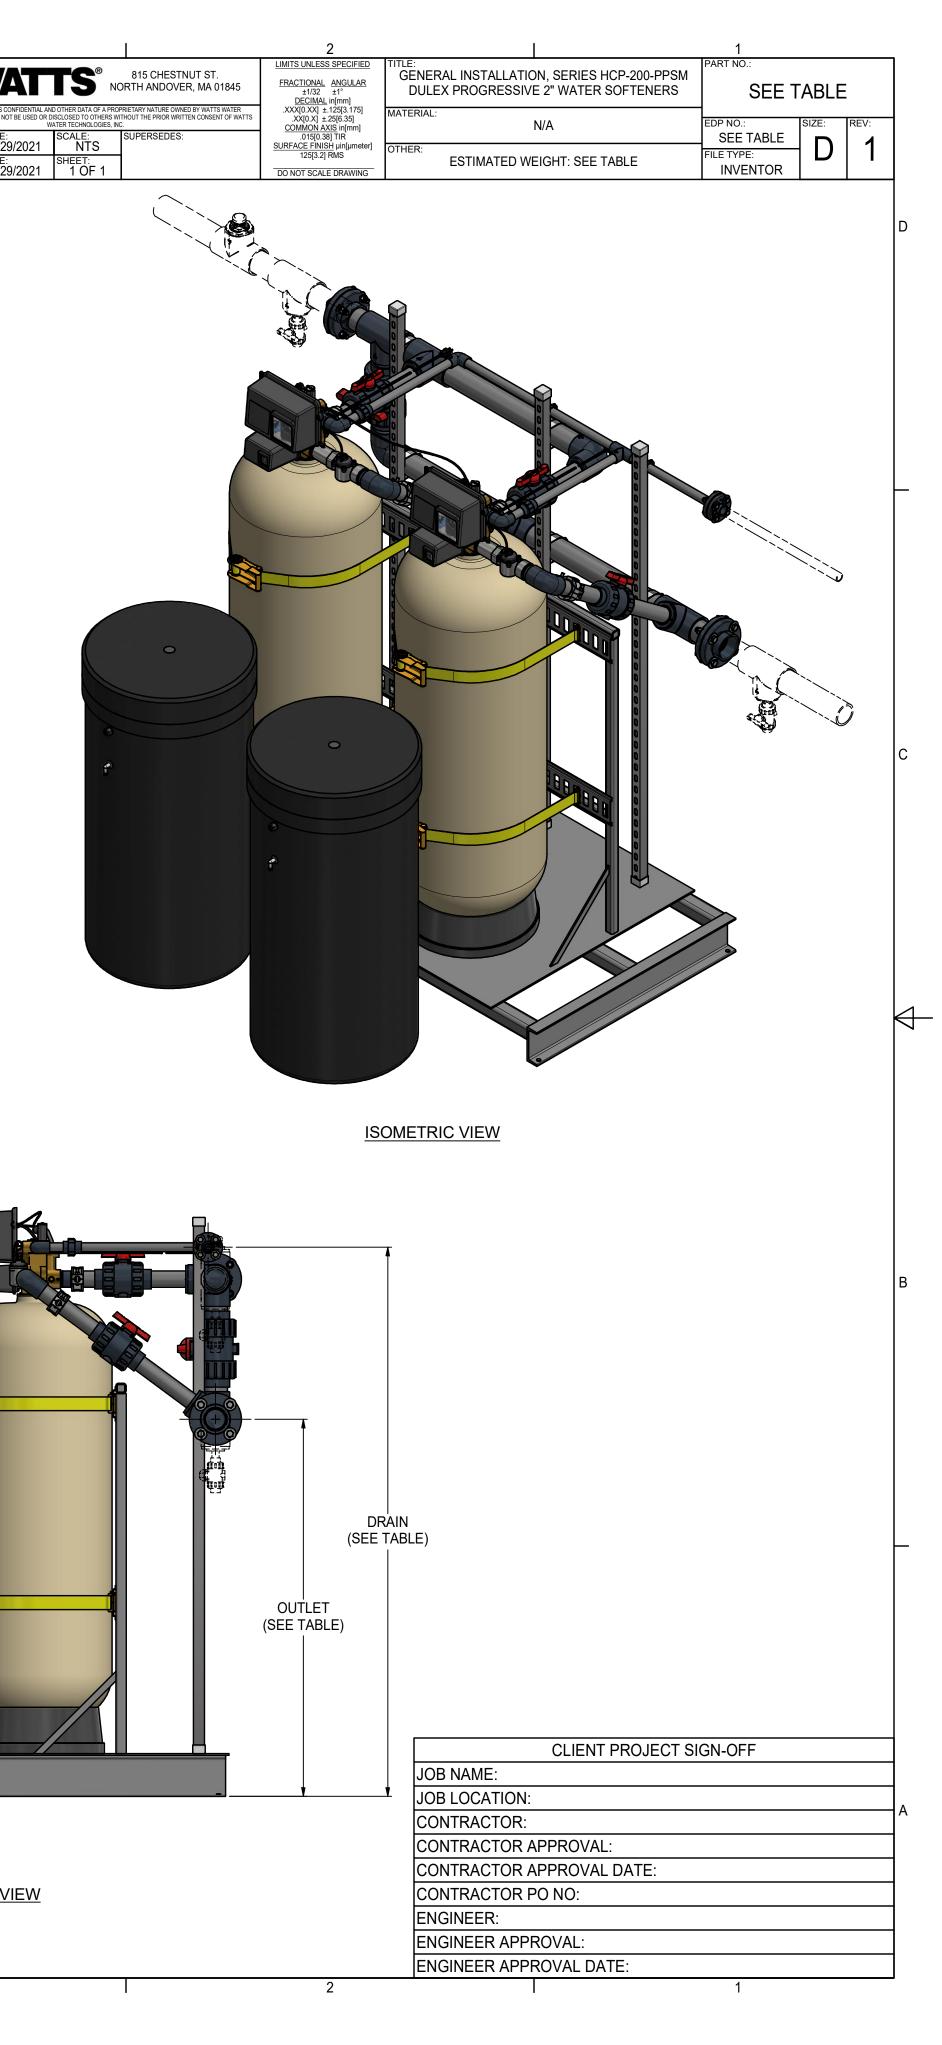

## NOTES:

D

C

 $\rightarrow$ 

- 1. ALL DIMENSIONS SHOWN IN TABLE ARE IN INCHES, UNLESS
- OTHERWISE NOTED & ARE ± 1 INCH (25MM). 2. ALL ITEMS SHOWN IN PHANTOM LINE ARE TO BE PROVIDED BY OTHERS.
- 3. ALL DIMENSIONS ARE SUBJECT TO CHANGE WITHOUT ANY NOTICE.
- 4. PROVIDE A 2 FEET MINIMUM CLEARANCE ABOVE MINERAL TANK FOR FILLING MEDIA.
- 5. A GFCI EQUIPT ELECTRICAL OUTLET SHOULD BE PROVIDED WITHIN 5 FEET OF EQUIPMENT LOCATION.
- 6. PROVIDED SYSTEM SHALL NOT BE SUBJECT TO ANY VACUUM. IF RISK OF VACUUM IS PRESENT, INSTALL SIPHON BREAK ON DRAIN LINE & INSTALL VACUUM RELIEF VALVE WATTS ORDERING CODE # 0556031 ON INLET LINE.
- BRINE TANK DIMENSIONS SHOWN ON TABLE ARE FACTORY SELECTED FOR USE WITH THE SPECIFIED SYSTEM SIZE.
- 8. DO NOT INSTALL DRAIN LINE DIRECTLY TO A DRAIN. FOR PROPER DRAIN CONNECTION FOLLOW ALL NATIONAL, STATE AND LOCAL CODES. DO NOT CONSTRUCT DRAIN LINE TO ELEVATIONS THAT EXCEED 4 FEET ABOVE THE CONTROL VALVE'S DRAIN PORT.
- 9. THE FULL WEIGHT OF THE PIPING AND VALVES MUST BE SUPPORTED BY PIPE HANGERS OR OTHER MEANS.
- 10. INLET AND OUTLET SUPPLY PIPING NEEDS TO BE SIZED ACCORDING TO FLOW RATE REQUIREMENTS BY OTHERS.
- 11. POWER REQUIREMENTS: 115V/60HZ 2.7 AMPS PER CONTROL VALVE UNLESS OTHERWISE SPECIFIED. 12. BRINE TANK MUST BE LOCATED WITHIN 10 FEET OF SYSTEM CONTROL
- VALVE AND ON A COMMON FLOOR ELEVATION WITH MINERAL TANK TO ENSURE PROPER BRINE DRAW OPERATION. 13. USE FACTORY SUPPLIED BRINE TUBING. DO NOT USE SMALLER
- DIAMETER TUBING THAN WHAT IS SUPPLIED. 14. LIMIT INLET PRESSURE TO NOT EXCEED MAXIMUM PUBLISHED OPERATING PRESSURE.

| SERIES HCP-200-PPSM DUPLEX PROGRESSIVE DIMENSION (INCHES) & SPECIFICATIONS<br>SERIES HCP-200-PPSM DUPLEX PROGRESSIVE DIMENSION (INCHES) & SPECIFICATIONS<br>MODEL NO. ORDERING MINERAL<br>CODES TANK INLET OUTLET DRAIN OVERALL HEIGHT OVERALL OVERALL OVERALL BRINE TANK<br>(SEE NOTE 4) OVERALL OVERALL OVERALL BRINE TANK<br>(SEE NOTE 7) OVERALL OVERALL BRINE TANK<br>(SEE NOTE 7) | 3                                                                                          |
|--------------------------------------------------------------------------------------------------------------------------------------------------------------------------------------------------------------------------------------------------------------------------------------------------------------------------------------------------------------------------------------------------------------------------------------------------------------------------------------------------------------------------------------------------------------------------------------------------------------------------------------------------------------------------------------------------------------------------------------------------------------------------------------------------------------------------------------------------------------------------------------------------------------------------------------------------------------------------------------------------------------------------------------------------------------------------------------------------------------------------------------------------------------------------------------------------------------------------------------------------------------------------------------------------------------------------------------------------------------------------------------------------------------------------------------------------------------------------------------------------------------------------------------------------------------------------------------------------------------------------------------------------------------------------------------------------------------------------------------------------------------------------------------------------------------------------------------------------------------------------------------------------------------------------------------------------------------------------------------------------------------------------------------------------------------------------------------------------------------------------------------------------------------------------------------------------------------------------------------------------|--------------------------------------------------------------------------------------------|
| ORDERING MINERAL OVERALL OVERALL BRINE TANK INLET OUTLET DRAIN OVERALL HEIGHT OVERALL OVERALL BRINE TANK HEADER PIPE INLET/OUTLET CONTROL VALVE CONN. SERVICE SERVICE FLOW MIN/MAX OPERATING OPERATI                                                                                                                   |                                                                                            |
| MODEL NO. CODES TANK INLET OUTLET DRAIN (SEE NOTE 4) DEPTH WIDTH (SEE NOTE 7) HEADER PIPE INLET/OUTLET SIZE FLOW GPM @ FLOW GPM BATE OPERATING PRESSURE OPERATING                                                                                                                                                                                                                                                                                                                                                                                                                                                                                                                                                                                                                                                                                                                                                                                                                                                                                                                                                                                                                                                                                                                                                                                                                                                                                                                                                                                                                                                                                                                                                                                                                                                                                                                                                                                                                                                                                                                                                                                                                                                                                |                                                                                            |
|                                                                                                                                                                                                                                                                                                                                                                                                                                                                                                                                                                                                                                                                                                                                                                                                                                                                                                                                                                                                                                                                                                                                                                                                                                                                                                                                                                                                                                                                                                                                                                                                                                                                                                                                                                                                                                                                                                                                                                                                                                                                                                                                                                                                                                                  | ESTIMATED THIS DRAWING DISCLOSES CONFIDE<br>TECHNOLOGIES, INC AND MAY NOT BE U<br>SHIPPING |
|                                                                                                                                                                                                                                                                                                                                                                                                                                                                                                                                                                                                                                                                                                                                                                                                                                                                                                                                                                                                                                                                                                                                                                                                                                                                                                                                                                                                                                                                                                                                                                                                                                                                                                                                                                                                                                                                                                                                                                                                                                                                                                                                                                                                                                                  | WEIGHT (LBS) JR 3/29/20                                                                    |
|                                                                                                                                                                                                                                                                                                                                                                                                                                                                                                                                                                                                                                                                                                                                                                                                                                                                                                                                                                                                                                                                                                                                                                                                                                                                                                                                                                                                                                                                                                                                                                                                                                                                                                                                                                                                                                                                                                                                                                                                                                                                                                                                                                                                                                                  | CHD BY: DATE:<br>RL 3/29/20                                                                |
| M4018TI-PPSM 68110288 18 X 65 72.50 57.00 77.00 87.00 42.00 82.00 24 X 41 3.0 2.0 1.14 130 10.0 34/110 25/125 3862                                                                                                                                                                                                                                                                                                                                                                                                                                                                                                                                                                                                                                                                                                                                                                                                                                                                                                                                                                                                                                                                                                                                                                                                                                                                                                                                                                                                                                                                                                                                                                                                                                                                                                                                                                                                                                                                                                                                                                                                                                                                                                                               | 1700                                                                                       |
| M4052TI-PPSM 68105423 21 X 62 75.50 60.00 80.00 90.00 42.00 82.00 24 X 50 3.0 2.0 1.0 120 154 12.0 34/110 25/125 4987                                                                                                                                                                                                                                                                                                                                                                                                                                                                                                                                                                                                                                                                                                                                                                                                                                                                                                                                                                                                                                                                                                                                                                                                                                                                                                                                                                                                                                                                                                                                                                                                                                                                                                                                                                                                                                                                                                                                                                                                                                                                                                                            | 2100                                                                                       |
| M4058TI-PPSM 68105438 24 X 72 78.50 63.00 83.00 95.00 42.00 82.00 30 X 50 3.0 2.0 1.0 148 194 15.0 34/110 25/125 6893                                                                                                                                                                                                                                                                                                                                                                                                                                                                                                                                                                                                                                                                                                                                                                                                                                                                                                                                                                                                                                                                                                                                                                                                                                                                                                                                                                                                                                                                                                                                                                                                                                                                                                                                                                                                                                                                                                                                                                                                                                                                                                                            | 2320                                                                                       |
| M4059TI-PPSM 68105451 30 X 72 84.5 69.00 89.00 100.00 48.00 102.00 39 X 48 3.0 2.0 1.0 160 200 25.0 34/110 25/125 10634                                                                                                                                                                                                                                                                                                                                                                                                                                                                                                                                                                                                                                                                                                                                                                                                                                                                                                                                                                                                                                                                                                                                                                                                                                                                                                                                                                                                                                                                                                                                                                                                                                                                                                                                                                                                                                                                                                                                                                                                                                                                                                                          | 3520                                                                                       |
| M4060TI-PPSM 68105463 36 X 72 90.00 75.00 95.00 100.00 48.00 102.00 39 X 60 3.0 2.0 1.5 168 210 35.0 34/110 25/125 13611                                                                                                                                                                                                                                                                                                                                                                                                                                                                                                                                                                                                                                                                                                                                                                                                                                                                                                                                                                                                                                                                                                                                                                                                                                                                                                                                                                                                                                                                                                                                                                                                                                                                                                                                                                                                                                                                                                                                                                                                                                                                                                                         | 4350                                                                                       |