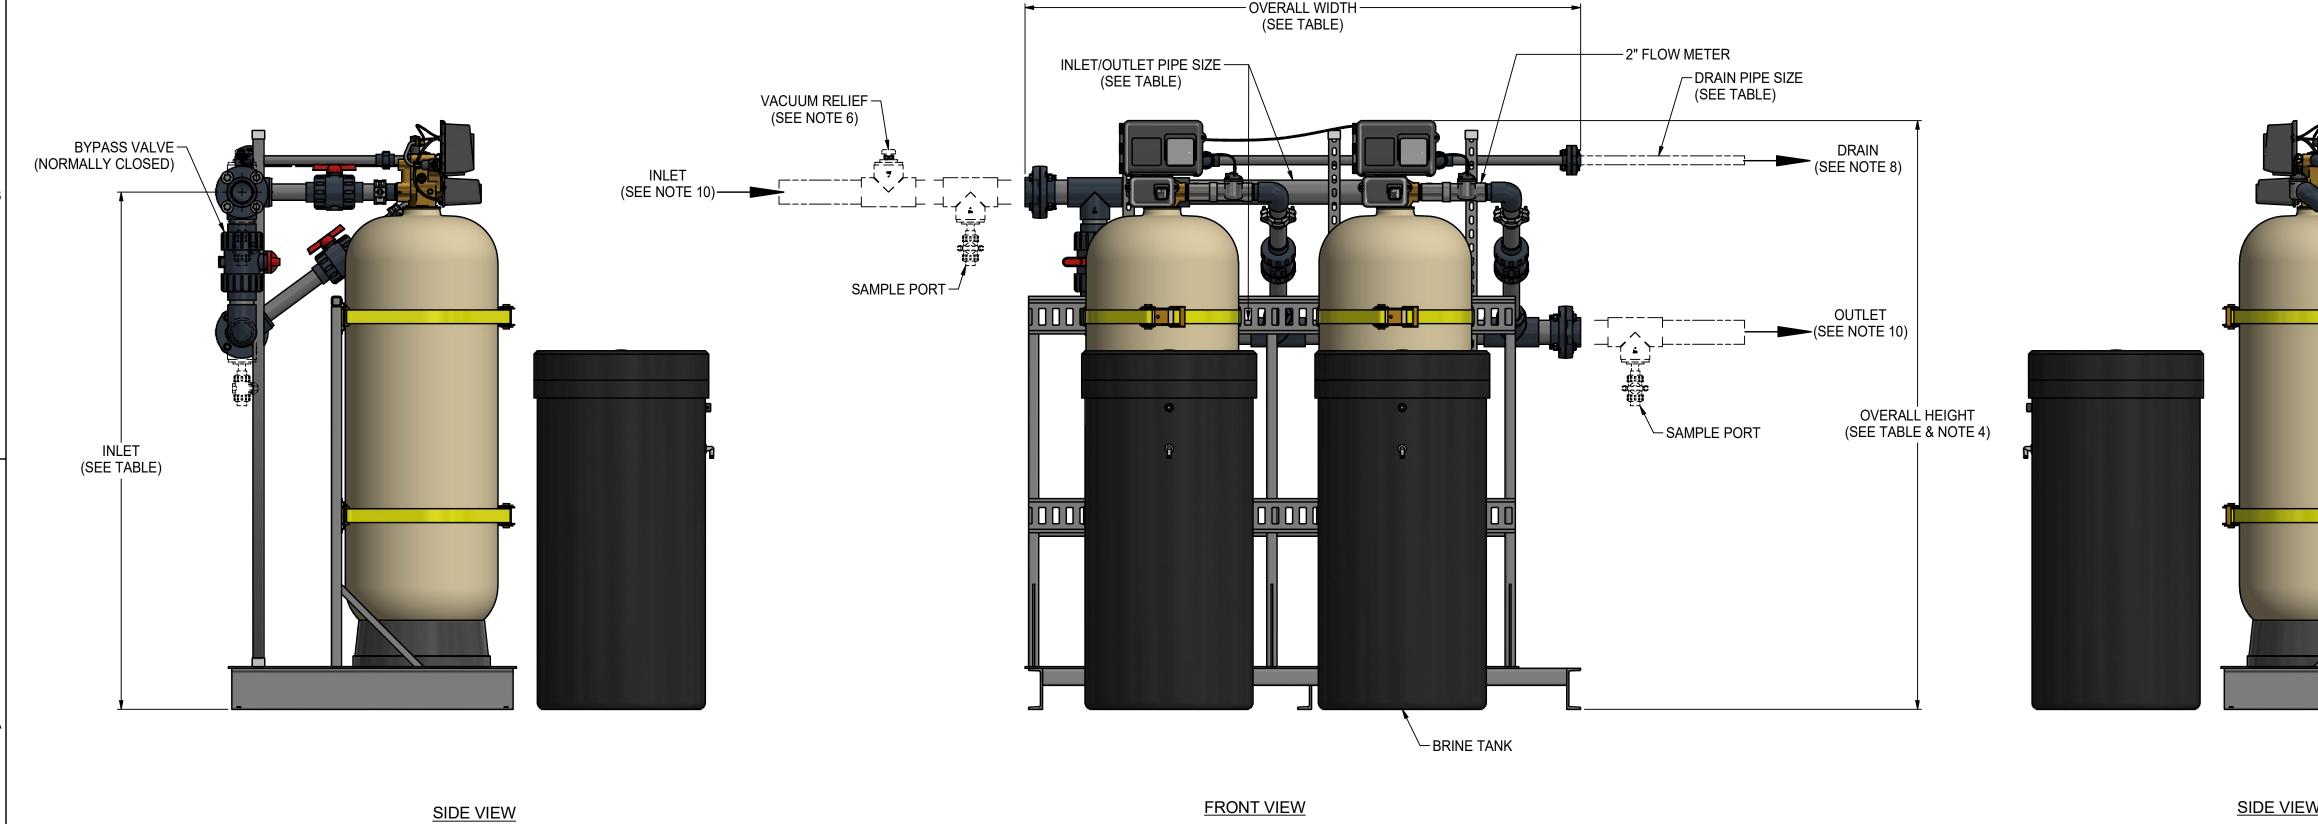

## NOTES:

D

C

 $\rightarrow$ 

- 1. ALL DIMENSIONS SHOWN IN TABLE ARE IN INCHES, UNLESS
- OTHERWISE NOTED & ARE ± 1 INCH (25MM). 2. ALL ITEMS SHOWN IN PHANTOM LINE ARE TO BE PROVIDED BY OTHERS.
- 3. ALL DIMENSIONS ARE SUBJECT TO CHANGE WITHOUT ANY NOTICE.
- 4. PROVIDE A 2 FEET MINIMUM CLEARANCE ABOVE MINERAL TANK FOR FILLING MEDIA.
- 5. A GFCI EQUIPT ELECTRICAL OUTLET SHOULD BE PROVIDED WITHIN 5 FEET OF EQUIPMENT LOCATION.
- 6. PROVIDED SYSTEM SHALL NOT BE SUBJECT TO ANY VACUUM. IF RISK OF VACUUM IS PRESENT, INSTALL SIPHON BREAK ON DRAIN LINE & INSTALL VACUUM RELIEF VALVE WATTS ORDERING CODE # 0556031 ON INLET LINE.
- BRINE TANK DIMENSIONS SHOWN ON TABLE ARE FACTORY SELECTED FOR USE WITH THE SPECIFIED SYSTEM SIZE.
- 8. DO NOT INSTALL DRAIN LINE DIRECTLY TO A DRAIN. FOR PROPER DRAIN CONNECTION FOLLOW ALL NATIONAL, STATE AND LOCAL CODES. DO NOT CONSTRUCT DRAIN LINE TO ELEVATIONS THAT EXCEED 4 FEET ABOVE THE CONTROL VALVE'S DRAIN PORT.
- 9. THE FULL WEIGHT OF THE PIPING AND VALVES MUST BE SUPPORTED BY PIPE HANGERS OR OTHER MEANS.
- 10. INLET AND OUTLET SUPPLY PIPING NEEDS TO BE SIZED ACCORDING TO FLOW RATE REQUIREMENTS BY OTHERS.
- 11. POWER REQUIREMENTS: 115V/60HZ 2.7 AMPS PER CONTROL VALVE UNLESS OTHERWISE SPECIFIED. 12. BRINE TANK MUST BE LOCATED WITHIN 10 FEET OF SYSTEM CONTROL
- VALVE AND ON A COMMON FLOOR ELEVATION WITH MINERAL TANK TO ENSURE PROPER BRINE DRAW OPERATION. 13. USE FACTORY SUPPLIED BRINE TUBING. DO NOT USE SMALLER
- DIAMETER TUBING THAN WHAT IS SUPPLIED. 14. LIMIT INLET PRESSURE TO NOT EXCEED MAXIMUM PUBLISHED OPERATING PRESSURE.

| SERIES HCP-200-PPSM DUPLEX PROGRESSIVE DIMENSION (INCHES) & SPECIFICATIONS<br>SERIES HCP-200-PPSM DUPLEX PROGRESSIVE DIMENSION (INCHES) & SPECIFICATIONS<br>MODEL NO. ORDERING MINERAL<br>CODES TANK INLET OUTLET DRAIN OVERALL HEIGHT OVERALL OVERALL OVERALL BRINE TANK<br>(SEE NOTE 4) OVERALL OVERALL OVERALL BRINE TANK<br>(SEE NOTE 7) OVERALL OVERALL BRINE TANK<br>(SEE NOTE 7) | 3                                                                                          |
|--------------------------------------------------------------------------------------------------------------------------------------------------------------------------------------------------------------------------------------------------------------------------------------------------------------------------------------------------------------------------------------------------------------------------------------------------------------------------------------------------------------------------------------------------------------------------------------------------------------------------------------------------------------------------------------------------------------------------------------------------------------------------------------------------------------------------------------------------------------------------------------------------------------------------------------------------------------------------------------------------------------------------------------------------------------------------------------------------------------------------------------------------------------------------------------------------------------------------------------------------------------------------------------------------------------------------------------------------------------------------------------------------------------------------------------------------------------------------------------------------------------------------------------------------------------------------------------------------------------------------------------------------------------------------------------------------------------------------------------------------------------------------------------------------------------------------------------------------------------------------------------------------------------------------------------------------------------------------------------------------------------------------------------------------------------------------------------------------------------------------------------------------------------------------------------------------------------------------------------------------|--------------------------------------------------------------------------------------------|
| ORDERING MINERAL OVERALL OVERALL BRINE TANK INLET OUTLET DRAIN OVERALL HEIGHT OVERALL OVERALL BRINE TANK HEADER PIPE INLET/OUTLET CONTROL VALVE CONN. SERVICE SERVICE FLOW MIN/MAX OPERATING OPERATI                                                                                                                   |                                                                                            |
| MODEL NO. CODES TANK INLET OUTLET DRAIN (SEE NOTE 4) DEPTH WIDTH (SEE NOTE 7) HEADER PIPE INLET/OUTLET SIZE FLOW GPM @ FLOW GPM BATE OPERATING PRESSURE OPERATING                                                                                                                                                                                                                                                                                                                                                                                                                                                                                                                                                                                                                                                                                                                                                                                                                                                                                                                                                                                                                                                                                                                                                                                                                                                                                                                                                                                                                                                                                                                                                                                                                                                                                                                                                                                                                                                                                                                                                                                                                                                                                |                                                                                            |
|                                                                                                                                                                                                                                                                                                                                                                                                                                                                                                                                                                                                                                                                                                                                                                                                                                                                                                                                                                                                                                                                                                                                                                                                                                                                                                                                                                                                                                                                                                                                                                                                                                                                                                                                                                                                                                                                                                                                                                                                                                                                                                                                                                                                                                                  | ESTIMATED THIS DRAWING DISCLOSES CONFIDE<br>TECHNOLOGIES, INC AND MAY NOT BE U<br>SHIPPING |
|                                                                                                                                                                                                                                                                                                                                                                                                                                                                                                                                                                                                                                                                                                                                                                                                                                                                                                                                                                                                                                                                                                                                                                                                                                                                                                                                                                                                                                                                                                                                                                                                                                                                                                                                                                                                                                                                                                                                                                                                                                                                                                                                                                                                                                                  | WEIGHT (LBS) JR 3/29/20                                                                    |
|                                                                                                                                                                                                                                                                                                                                                                                                                                                                                                                                                                                                                                                                                                                                                                                                                                                                                                                                                                                                                                                                                                                                                                                                                                                                                                                                                                                                                                                                                                                                                                                                                                                                                                                                                                                                                                                                                                                                                                                                                                                                                                                                                                                                                                                  | CHD BY: DATE:<br>RL 3/29/20                                                                |
| M4018TI-PPSM 68110288 18 X 65 72.50 57.00 77.00 87.00 42.00 82.00 24 X 41 3.0 2.0 1.14 130 10.0 34/110 25/125 3862                                                                                                                                                                                                                                                                                                                                                                                                                                                                                                                                                                                                                                                                                                                                                                                                                                                                                                                                                                                                                                                                                                                                                                                                                                                                                                                                                                                                                                                                                                                                                                                                                                                                                                                                                                                                                                                                                                                                                                                                                                                                                                                               | 1700                                                                                       |
| M4052TI-PPSM 68105423 21 X 62 75.50 60.00 80.00 90.00 42.00 82.00 24 X 50 3.0 2.0 1.0 120 154 12.0 34/110 25/125 4987                                                                                                                                                                                                                                                                                                                                                                                                                                                                                                                                                                                                                                                                                                                                                                                                                                                                                                                                                                                                                                                                                                                                                                                                                                                                                                                                                                                                                                                                                                                                                                                                                                                                                                                                                                                                                                                                                                                                                                                                                                                                                                                            | 2100                                                                                       |
| M4058TI-PPSM 68105438 24 X 72 78.50 63.00 83.00 95.00 42.00 82.00 30 X 50 3.0 2.0 1.0 148 194 15.0 34/110 25/125 6893                                                                                                                                                                                                                                                                                                                                                                                                                                                                                                                                                                                                                                                                                                                                                                                                                                                                                                                                                                                                                                                                                                                                                                                                                                                                                                                                                                                                                                                                                                                                                                                                                                                                                                                                                                                                                                                                                                                                                                                                                                                                                                                            | 2320                                                                                       |
| M4059TI-PPSM 68105451 30 X 72 84.5 69.00 89.00 100.00 48.00 102.00 39 X 48 3.0 2.0 1.0 160 200 25.0 34/110 25/125 10634                                                                                                                                                                                                                                                                                                                                                                                                                                                                                                                                                                                                                                                                                                                                                                                                                                                                                                                                                                                                                                                                                                                                                                                                                                                                                                                                                                                                                                                                                                                                                                                                                                                                                                                                                                                                                                                                                                                                                                                                                                                                                                                          | 3520                                                                                       |
| M4060TI-PPSM 68105463 36 X 72 90.00 75.00 95.00 100.00 48.00 102.00 39 X 60 3.0 2.0 1.5 168 210 35.0 34/110 25/125 13611                                                                                                                                                                                                                                                                                                                                                                                                                                                                                                                                                                                                                                                                                                                                                                                                                                                                                                                                                                                                                                                                                                                                                                                                                                                                                                                                                                                                                                                                                                                                                                                                                                                                                                                                                                                                                                                                                                                                                                                                                                                                                                                         | 4350                                                                                       |

POWER CORD -(SEE NOTE 5 & 11)